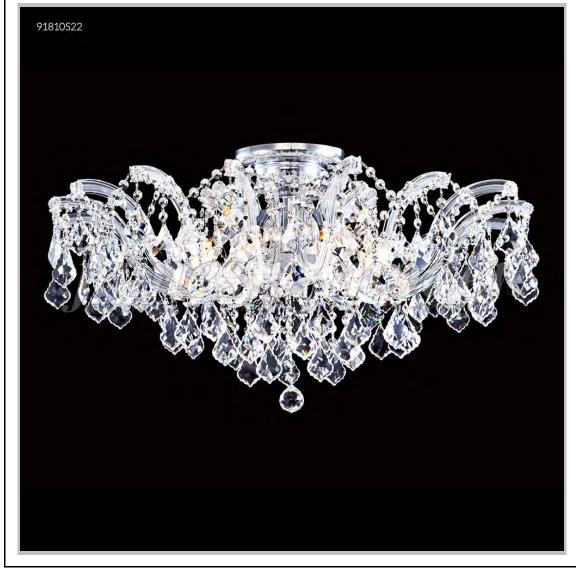

## Model #: 91809S22

Maria Theresa Grand Collection

Specifications SKU: 91809S22 Finish: Silver Crystal: IMPERIAL Crystal (Clear) Arms: N/A Shades: N/A H: 15 D/L: 21 W: N/A Extends: N/A (inches) Hanging Weight: 26 (Ibs) Number of Bulbs: 6 Type of Bulbs: E12 Circuits: 1 Voltage: 120 Max Wattage: 60 LED: N/A

Note: Photo is representative of this model but may vary in crystal, finish, or shade options

Call **1-800-840-7158** for prices, to view, order and locate your closest JRM Crystal Gallery Showroom.

View our products in our corporate showroom *james r. moder*<sup>®</sup> Crystal Chandelier Inc., 2050 N. Stemmons Fwy Space 303-1, Dallas TX 75207