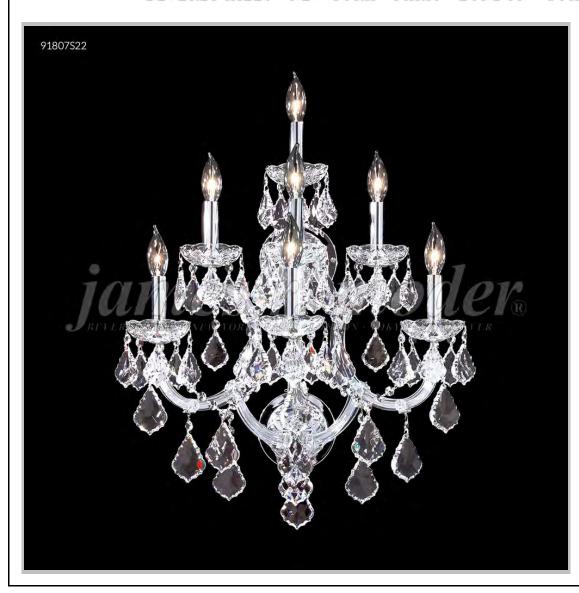

## james r. moder® /moder® IMPACT™ CRYSTAL CHANDELIER Fashion BEVERLY HILLS · NEW YORK · PARIS · LONDON · TOKYO · VANCOUVER

Model #: 91807S22

**Maria Theresa Grand Collection** 

**Specifications** 

SKU: 91807S22 Finish: Silver

Crystal: IMPERIAL Crystal (Clear)

Arms: 7 Shades: N/A

H: 28 D/L: 19 W: N/A Extends: 14 (inches)

Hanging Weight: 24 (lbs)

Number of Bulbs: 7 Type of Bulbs: E12

Circuits: 1 Voltage: 120 Max Wattage: 60

LED: N/A

Note: Photo is representative of this model but may vary in crystal, finish, or shade options