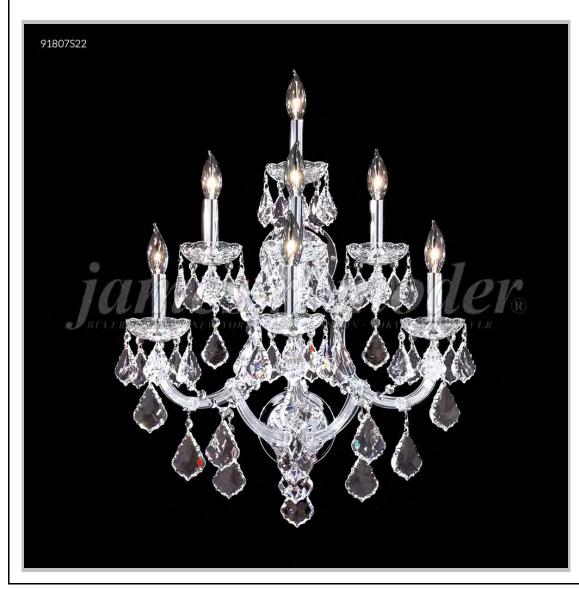

## james r. moder® /moder® IMPACT™ CRYSTAL CHANDELIER Fashion BEVERLY HILLS · NEW YORK · PARIS · LONDON · TOKYO · VANCOUVER

Model #: 91807S0TX

**Maria Theresa Grand Collection** 

**Specifications** 

SKU: 91807S0TX Finish: Silver

Crystal: Swarovski crystals (GT) Trad'l Trim

Arms: 7 Shades: N/A

H:28 D/L:19 W:N/A Extends:14 (inches)

Hanging Weight: 24 (lbs)

Number of Bulbs: 7 Type of Bulbs: E12

Circuits: 1 Voltage: 120 Max Wattage: 60

LED: N/A

Note: Photo is representative of this model but may vary in crystal, finish, or shade options