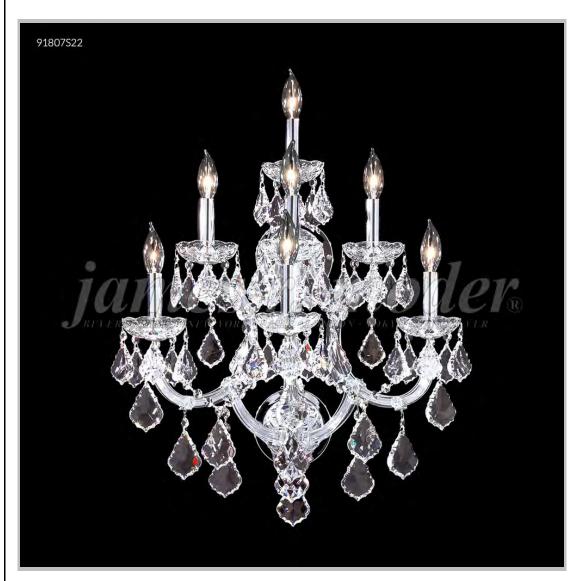

## james r. moder® /moder® IMPACT™ CRYSTAL CHANDELIER Fashion

BEVERLY HILLS • NEW YORK • PARIS • LONDON • TOKYO • VANCOUVER

Model #: 91807GL00

**Maria Theresa Grand Collection** 

**Specifications** 

SKU: 91807GL00 Finish: Gold Lustre

Crystal: Swarovski crystals (Clear)

Arms: 7

Shades: N/A

H: 28 D/L: 19 W: N/A Extends: 14 (inches)

Hanging Weight: 24 (lbs)

Number of Bulbs: 7 Type of Bulbs: E12

Circuits: 1 Voltage: 120 Max Wattage: 60

LED: N/A

Note: Photo is representative of this model but may vary in crystal, finish, or shade options