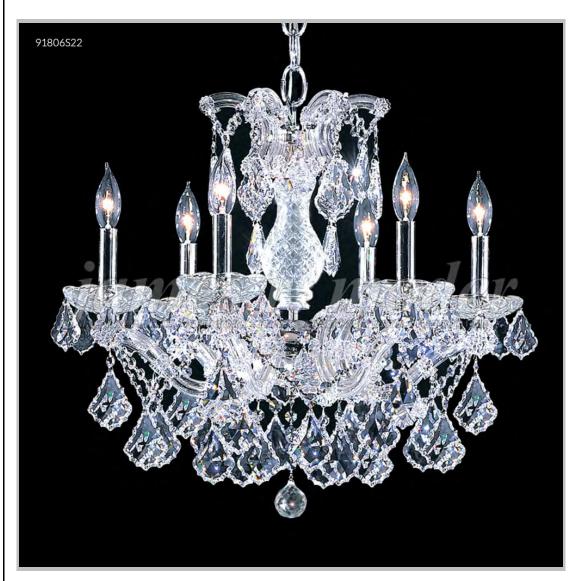

## james r. moder® /moder® IMPACT™ CRYSTAL CHANDELIER Fashion

BEVERLY HILLS • NEW YORK • PARIS • LONDON • TOKYO • VANCOUVER

Model #: 91806S2GTX

**Maria Theresa Grand Collection** 

**Specifications** 

SKU:91806S2GTX

Finish: Silver

Crystal: IMPERIAL (Golden Teak) Trad'l Trim

Arms: 6

Shades: N/A

H: 20 D/L: 23 W: N/A Extends: N/A (inches)

Hanging Weight: 23 (lbs)

Number of Bulbs: 6 Type of Bulbs: E12

Circuits: 1 Voltage: 120 Max Wattage: 60

LED: N/A

Note: Photo is representative of this model but may vary in crystal, finish, or shade options