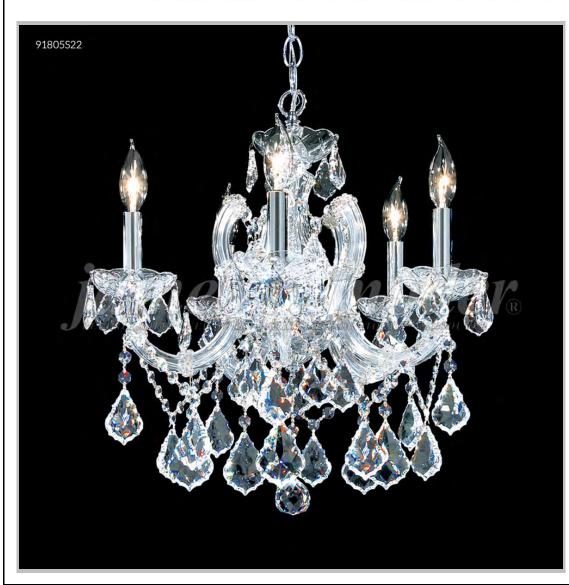

## james r. moder® /moder® IMPACT™ CRYSTAL CHANDELIER Fashion

BEVERLY HILLS • NEW YORK • PARIS • LONDON • TOKYO • VANCOUVER

Model #: 91805S0X

**Maria Theresa Grand Collection** 

**Specifications** 

SKU: 91805S0X Finish: Silver

Crystal: Swarovski crystals (Clear) Trad'l Trim

Arms: 5 Shades: N/A

H: 18 D/L: 18 W: N/A Extends: N/A (inches)

Hanging Weight: 12 (lbs)

Number of Bulbs: 5 Type of Bulbs: E12

Circuits: 1 Voltage: 120 Max Wattage: 60

LED: N/A

Note: Photo is representative of this model but may vary in crystal, finish, or shade options