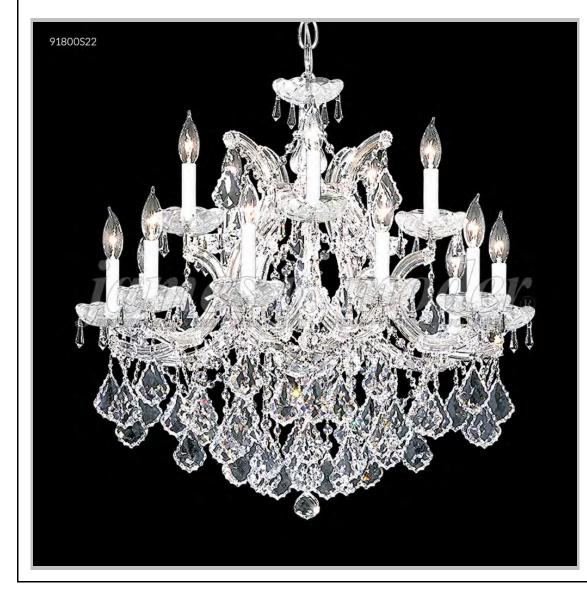

## Model #: **91800S2X**

**Maria Theresa Grand Collection** 

Specifications SKU: 91800S2X Finish: Silver Crystal: IMPERIAL Crystal (Clear) Trad'l Trim Arms: 15 Shades: N/A H: 28 D/L: 29 W: N/A Extends: N/A (inches) Hanging Weight: 38 (Ibs) Number of Bulbs: 16 Type of Bulbs: E12 Circuits: 1 Voltage: 120 Max Wattage: 60 LED: N/A

Note: Photo is representative of this model but may vary in crystal, finish, or shade options

Call **1-800-840-7158** for prices, to view, order and locate your closest JRM Crystal Gallery Showroom.

View our products in our corporate showroom *james r. moder*<sup>®</sup> Crystal Chandelier Inc., 2050 N. Stemmons Fwy Space 303-1, Dallas TX 75207