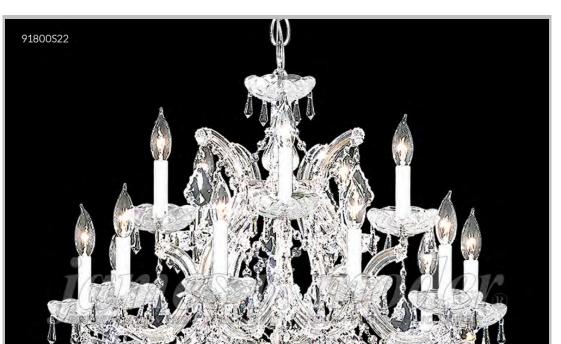

## james r. moder® /moder® IMPACT™ CRYSTAL CHANDELIER Fashion BEVERLY HILLS · NEW YORK · PARIS · LONDON · TOKYO · VANCOUVER

Model #: 91800S2GT

**Maria Theresa Grand Collection** 

**Specifications** 

SKU: 91800S2GT Finish: Silver

Crystal: IMPERIAL Crystal (Golden Teak)

Arms: 15 Shades: N/A

H:28 D/L:29 W:N/A Extends:N/A (inches)

Hanging Weight: 38 (lbs)

Number of Bulbs: 16 Type of Bulbs: E12

Circuits: 1 Voltage: 120 Max Wattage: 60

LED: N/A

Note: Photo is representative of this model but may vary in crystal, finish, or shade options