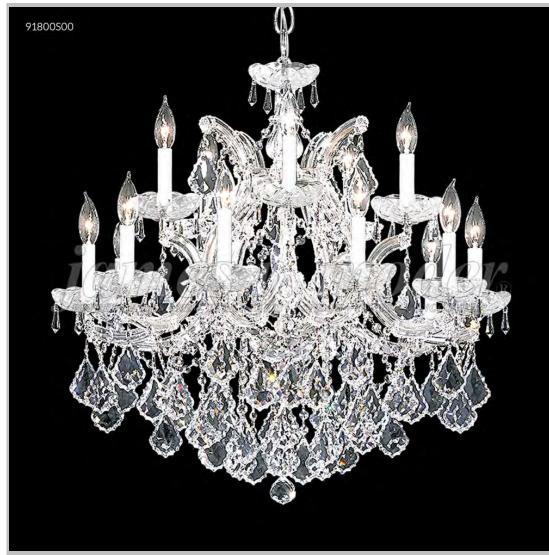

## james r. moder® /moder®IMPACT™ CRYSTAL CHANDELIER Fashion

Model #: 91800S00

**Maria Theresa Grand Collection** 

**Specifications** 

SKU: 91800S00 Finish: Silver

Crystal: Swarovski crystals (Clear)

Arms: 15 Shades: N/A

H: 28 D/L: 29 W: N/A Extends: N/A (inches)

Hanging Weight: 38 (lbs)

Number of Bulbs: 16 Type of Bulbs: E12

Circuits: 1 Voltage: 120 Max Wattage: 60

LED: N/A

Note: Photo is representative of this model but may vary in crystal, finish, or shade options