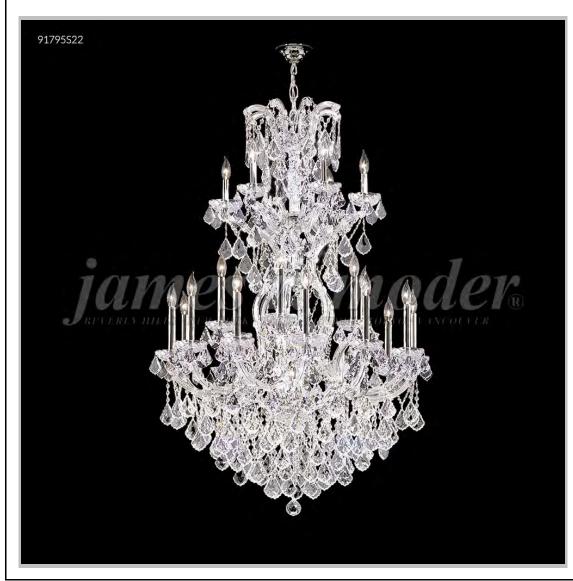

## james r. moder® /moder® IMPACT™ CRYSTAL CHANDELIER Fashion BEVERLY HILLS · NEW YORK · PARIS · LONDON · TOKYO · VANCOUVER

Model #: 91795S2GT

**Maria Theresa Grand Collection** 

**Specifications** 

SKU: 91795S2GT Finish: Silver

Crystal: IMPERIAL Crystal (Golden Teak)

Arms: 24 Shades: N/A

H:52 D/L:37 W:N/A Extends:N/A (inches)

Hanging Weight: 90 (lbs)

Number of Bulbs: 25 Type of Bulbs: E12

Circuits: 2 Voltage: 120 Max Wattage: 60

LED: N/A

Note: Photo is representative of this model but may vary in crystal, finish, or shade options