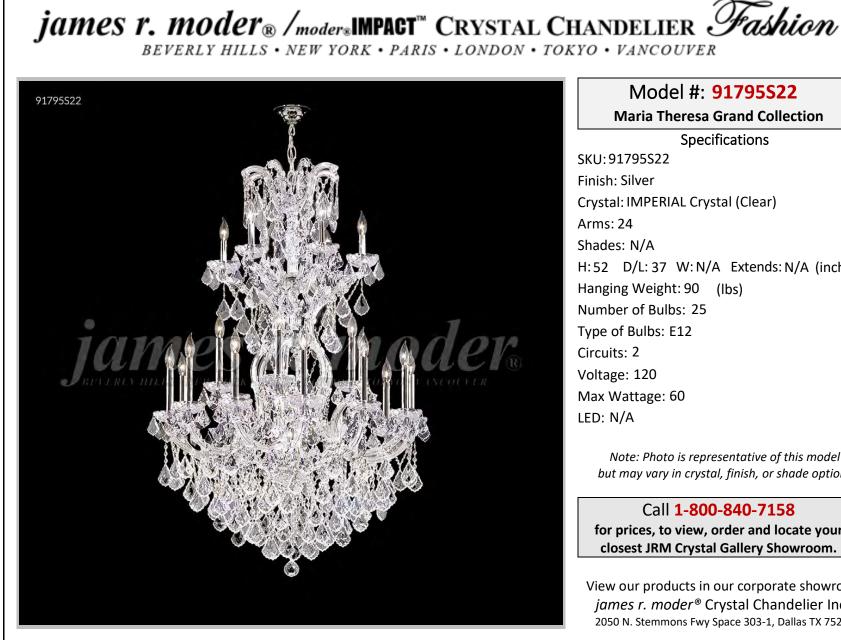

## Model #: 91795S22

**Maria Theresa Grand Collection** 

**Specifications** SKU:91795S22 Finish: Silver Crystal: IMPERIAL Crystal (Clear) Arms: 24 Shades: N/A H:52 D/L:37 W:N/A Extends: N/A (inches) Hanging Weight: 90 (lbs) Number of Bulbs: 25 Type of Bulbs: E12 Circuits: 2 Voltage: 120 Max Wattage: 60 LED: N/A

Note: Photo is representative of this model but may vary in crystal, finish, or shade options

Call 1-800-840-7158 for prices, to view, order and locate your closest JRM Crystal Gallery Showroom.

View our products in our corporate showroom james r. moder<sup>®</sup> Crystal Chandelier Inc., 2050 N. Stemmons Fwy Space 303-1, Dallas TX 75207