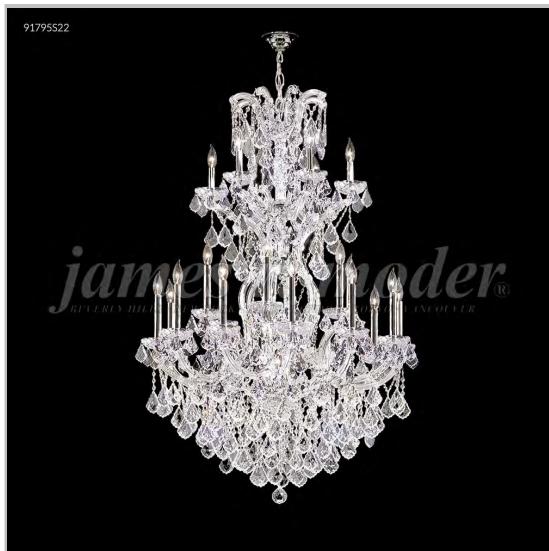

## james r. moder® /moder®IMPACT™ CRYSTAL CHANDELIER Fashion

Model #: 91795GL11

**Maria Theresa Grand Collection** 

**Specifications** 

SKU: 91795GL11 Finish: Gold Lustre

Crystal: SPECTRA CRYSTAL by Swarovski -Clear

Arms: 24 Shades: N/A

H:52 D/L: 37 W: N/A Extends: N/A (inches)

Hanging Weight: 90 (lbs)

Number of Bulbs: 25 Type of Bulbs: E12

Circuits: 2 Voltage: 120 Max Wattage: 60

LED: N/A

Note: Photo is representative of this model but may vary in crystal, finish, or shade options