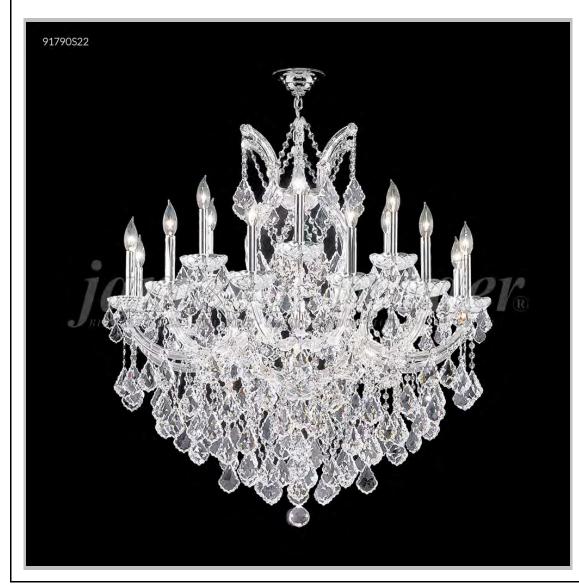

## james r. moder® /moder® IMPACT™ CRYSTAL CHANDELIER Fashion BEVERLY HILLS · NEW YORK · PARIS · LONDON · TOKYO · VANCOUVER

Model #: 91790S22

**Maria Theresa Grand Collection** 

**Specifications** 

SKU: 91790S22 Finish: Silver

Crystal: IMPERIAL Crystal (Clear)

Arms: 18 Shades: N/A

H:37 D/L:37 W:N/A Extends:N/A (inches)

Hanging Weight: 66 (lbs)

Number of Bulbs: 19 Type of Bulbs: E12

Circuits: 2 Voltage: 120 Max Wattage: 60

LED: N/A

Note: Photo is representative of this model but may vary in crystal, finish, or shade options