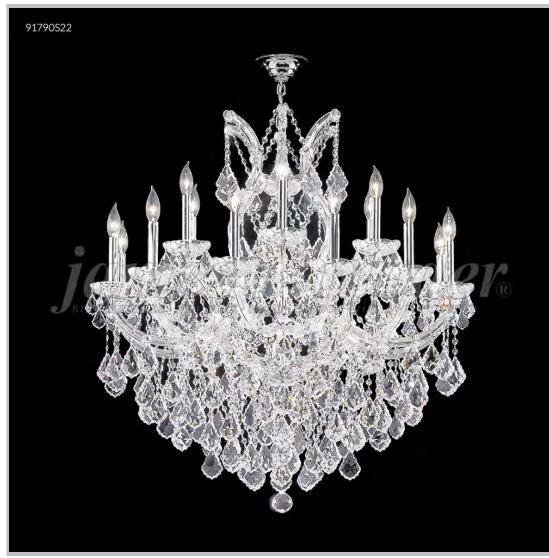

## james r. moder® /moder® IMPACT™ CRYSTAL CHANDELIER Fashion

Model #: 91790GL0T

**Maria Theresa Grand Collection** 

**Specifications** 

SKU: 91790GL0T Finish: Gold Lustre

Crystal: Swarovski crystals (Golden Teak)

Arms: 18 Shades: N/A

H:37 D/L:37 W:N/A Extends:N/A (inches)

Hanging Weight: 66 (lbs)

Number of Bulbs: 19 Type of Bulbs: E12

Circuits: 2 Voltage: 120 Max Wattage: 60

LED: N/A

Note: Photo is representative of this model but may vary in crystal, finish, or shade options