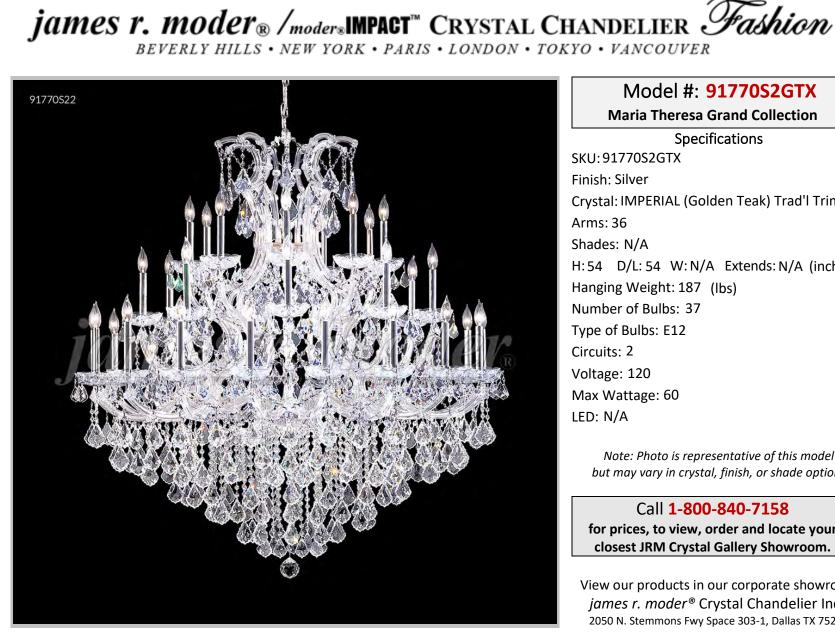

## Model #: 91770S2GTX

**Maria Theresa Grand Collection** 

**Specifications** SKU: 91770S2GTX Finish: Silver Crystal: IMPERIAL (Golden Teak) Trad'l Trim Arms: 36 Shades: N/A H:54 D/L:54 W:N/A Extends: N/A (inches) Hanging Weight: 187 (lbs) Number of Bulbs: 37 Type of Bulbs: E12 Circuits: 2 Voltage: 120 Max Wattage: 60 LED: N/A

Note: Photo is representative of this model but may vary in crystal, finish, or shade options

Call 1-800-840-7158 for prices, to view, order and locate your closest JRM Crystal Gallery Showroom.

View our products in our corporate showroom james r. moder<sup>®</sup> Crystal Chandelier Inc., 2050 N. Stemmons Fwy Space 303-1, Dallas TX 75207