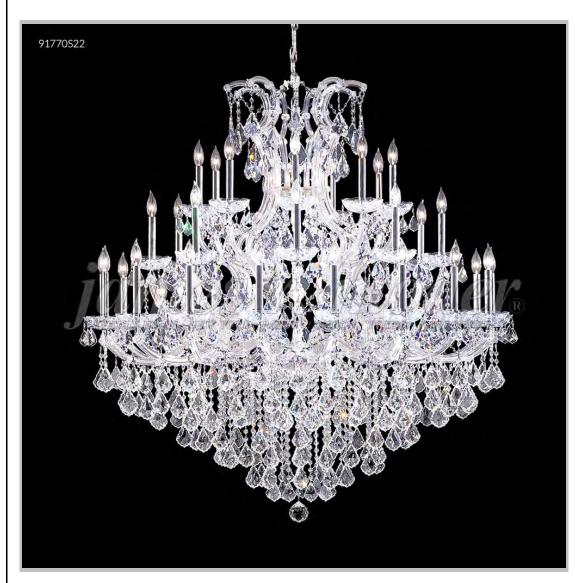

## james r. moder® /moder® IMPACT™ CRYSTAL CHANDELIER Fashion BEVERLY HILLS · NEW YORK · PARIS · LONDON · TOKYO · VANCOUVER

Model #: 91770S1X

**Maria Theresa Grand Collection** 

**Specifications** 

SKU: 91770S1X Finish: Silver

Crystal: SPECTRA CRYSTAL (Clear) Trad'l Trim

Arms: 36 Shades: N/A

H:54 D/L:54 W: N/A Extends: N/A (inches)

Hanging Weight: 187 (lbs)

Number of Bulbs: 37 Type of Bulbs: E12

Circuits: 2 Voltage: 120 Max Wattage: 60

LED: N/A

Note: Photo is representative of this model but may vary in crystal, finish, or shade options