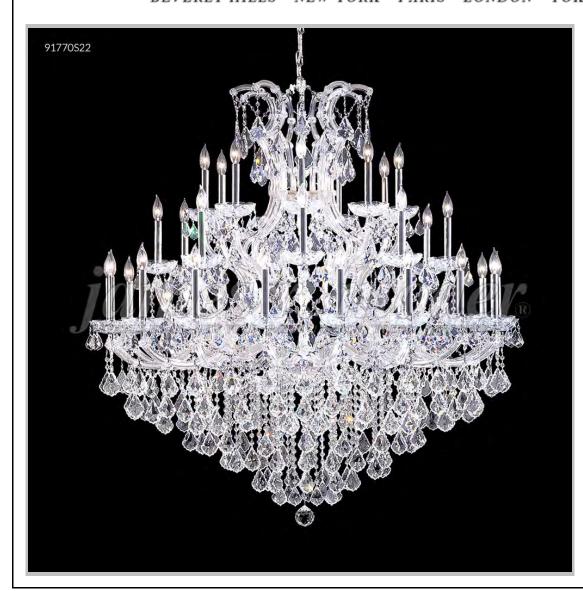

## james r. moder® /moder® IMPACT™ CRYSTAL CHANDELIER Fashion BEVERLY HILLS · NEW YORK · PARIS · LONDON · TOKYO · VANCOUVER

Model #: 91770S0T

**Maria Theresa Grand Collection** 

Specifications

SKU: 91770S0T Finish: Silver

Crystal: Swarovski crystals (Golden Teak)

Arms: 36 Shades: N/A

H:54 D/L:54 W: N/A Extends: N/A (inches)

Hanging Weight: 187 (lbs)

Number of Bulbs: 37 Type of Bulbs: E12

Circuits: 2 Voltage: 120 Max Wattage: 60

LED: N/A

Note: Photo is representative of this model but may vary in crystal, finish, or shade options