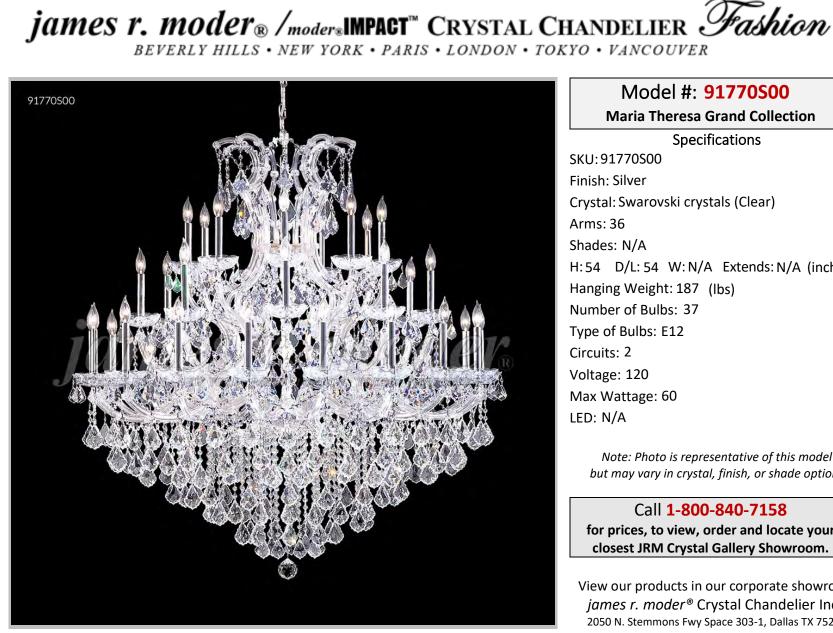

Model #: 91770S00

**Maria Theresa Grand Collection** 

**Specifications** SKU:91770S00 Finish: Silver Crystal: Swarovski crystals (Clear) Arms: 36 Shades: N/A H:54 D/L:54 W:N/A Extends: N/A (inches) Hanging Weight: 187 (lbs) Number of Bulbs: 37 Type of Bulbs: E12 Circuits: 2 Voltage: 120 Max Wattage: 60 LED: N/A

Note: Photo is representative of this model but may vary in crystal, finish, or shade options

Call 1-800-840-7158 for prices, to view, order and locate your closest JRM Crystal Gallery Showroom.

View our products in our corporate showroom james r. moder<sup>®</sup> Crystal Chandelier Inc., 2050 N. Stemmons Fwy Space 303-1, Dallas TX 75207