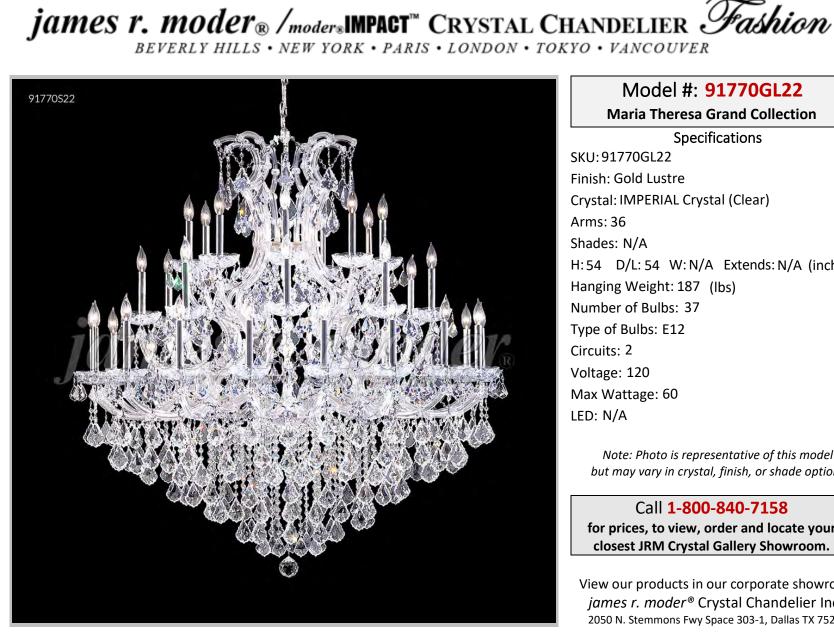

## Model #: 91770GL22

**Maria Theresa Grand Collection** 

**Specifications** SKU:91770GL22 Finish: Gold Lustre Crystal: IMPERIAL Crystal (Clear) Arms: 36 Shades: N/A H:54 D/L:54 W:N/A Extends: N/A (inches) Hanging Weight: 187 (lbs) Number of Bulbs: 37 Type of Bulbs: E12 Circuits: 2 Voltage: 120 Max Wattage: 60 LED: N/A

Note: Photo is representative of this model but may vary in crystal, finish, or shade options

Call 1-800-840-7158 for prices, to view, order and locate your closest JRM Crystal Gallery Showroom.

View our products in our corporate showroom james r. moder<sup>®</sup> Crystal Chandelier Inc., 2050 N. Stemmons Fwy Space 303-1, Dallas TX 75207