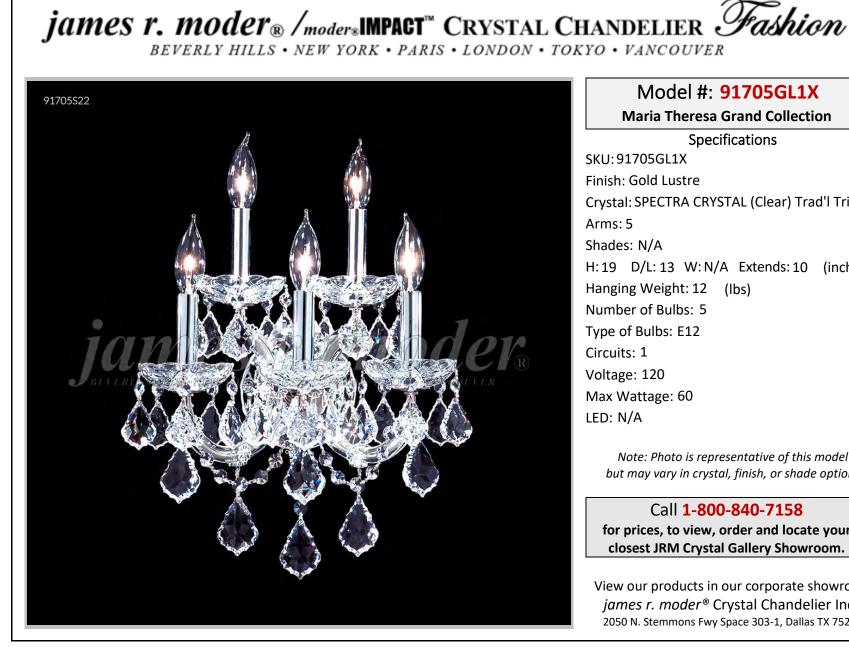

## Model #: **91705GL1X**

**Maria Theresa Grand Collection** 

**Specifications** SKU:91705GL1X Finish: Gold Lustre Crystal: SPECTRA CRYSTAL (Clear) Trad'l Trim Arms: 5 Shades: N/A H: 19 D/L: 13 W: N/A Extends: 10 (inches) Hanging Weight: 12 (lbs) Number of Bulbs: 5 Type of Bulbs: E12 Circuits: 1 Voltage: 120 Max Wattage: 60 LED: N/A

Note: Photo is representative of this model but may vary in crystal, finish, or shade options

Call 1-800-840-7158 for prices, to view, order and locate your closest JRM Crystal Gallery Showroom.

View our products in our corporate showroom james r. moder<sup>®</sup> Crystal Chandelier Inc., 2050 N. Stemmons Fwy Space 303-1, Dallas TX 75207