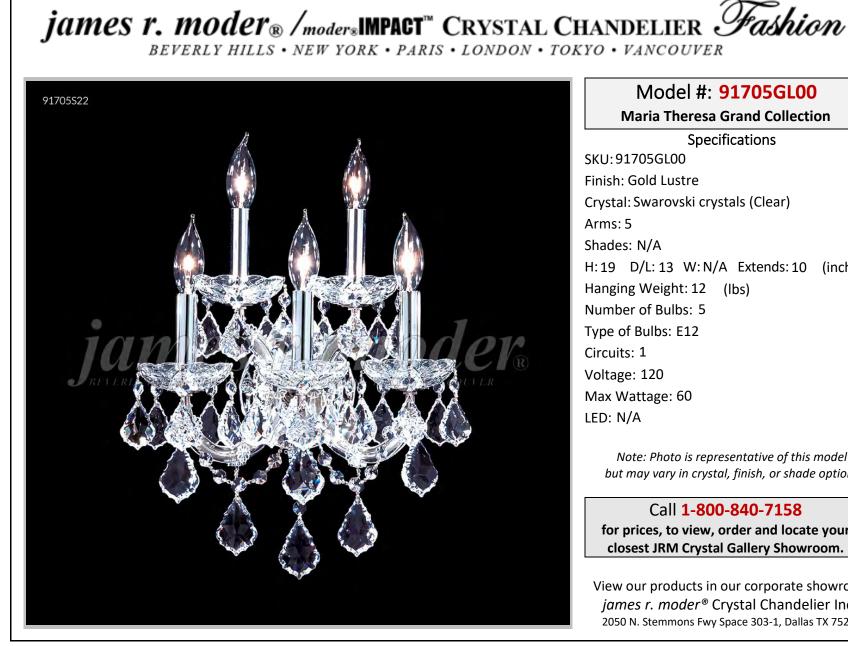

## Model #: 91705GL00

**Maria Theresa Grand Collection** 

**Specifications** SKU: 91705GL00 Finish: Gold Lustre Crystal: Swarovski crystals (Clear) Arms: 5 Shades: N/A H: 19 D/L: 13 W: N/A Extends: 10 (inches) Hanging Weight: 12 (lbs) Number of Bulbs: 5 Type of Bulbs: E12 Circuits: 1 Voltage: 120 Max Wattage: 60 LED: N/A

Note: Photo is representative of this model but may vary in crystal, finish, or shade options

Call 1-800-840-7158 for prices, to view, order and locate your closest JRM Crystal Gallery Showroom.

View our products in our corporate showroom james r. moder<sup>®</sup> Crystal Chandelier Inc., 2050 N. Stemmons Fwy Space 303-1, Dallas TX 75207