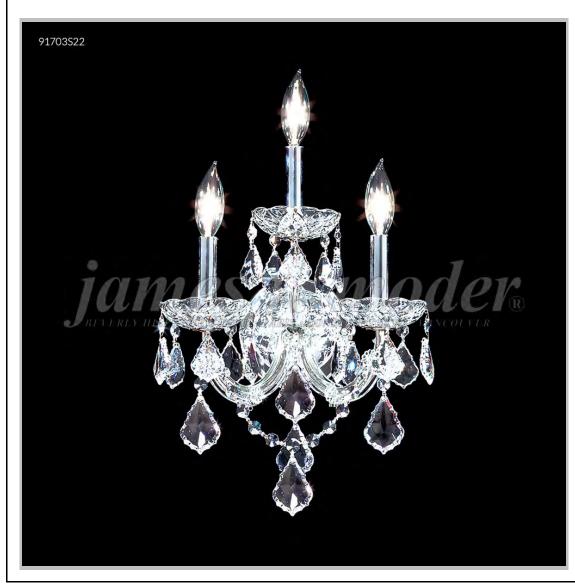

## james r. moder® /moder® IMPACT™ CRYSTAL CHANDELIER Fashion BEVERLY HILLS · NEW YORK · PARIS · LONDON · TOKYO · VANCOUVER

Model #: 91703S22

**Maria Theresa Grand Collection** 

**Specifications** 

SKU: 91703S22 Finish: Silver

Crystal: IMPERIAL Crystal (Clear)

Arms: 3 Shades: N/A

H: 19 D/L: 11 W: N/A Extends: 10 (inches)

Hanging Weight: 7 (lbs)

Number of Bulbs: 3 Type of Bulbs: E12

Circuits: 1 Voltage: 120 Max Wattage: 60

LED: N/A

Note: Photo is representative of this model but may vary in crystal, finish, or shade options