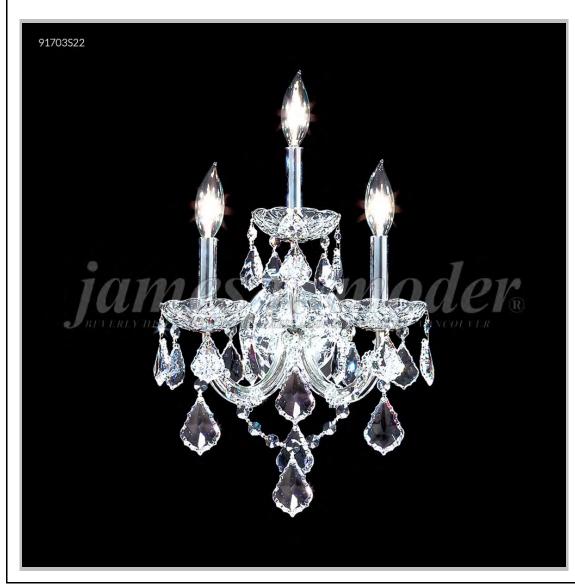

## james r. moder® /moder® IMPACT™ CRYSTAL CHANDELIER Fashion BEVERLY HILLS · NEW YORK · PARIS · LONDON · TOKYO · VANCOUVER

Model #: 91703S1X

**Maria Theresa Grand Collection** 

**Specifications** 

SKU: 91703S1X Finish: Silver

Crystal: SPECTRA CRYSTAL (Clear) Trad'l Trim

Arms: 3 Shades: N/A

H:19 D/L:11 W:N/A Extends:10 (inches)

Hanging Weight: 7 (lbs)

Number of Bulbs: 3 Type of Bulbs: E12

Circuits: 1 Voltage: 120 Max Wattage: 60

LED: N/A

Note: Photo is representative of this model but may vary in crystal, finish, or shade options