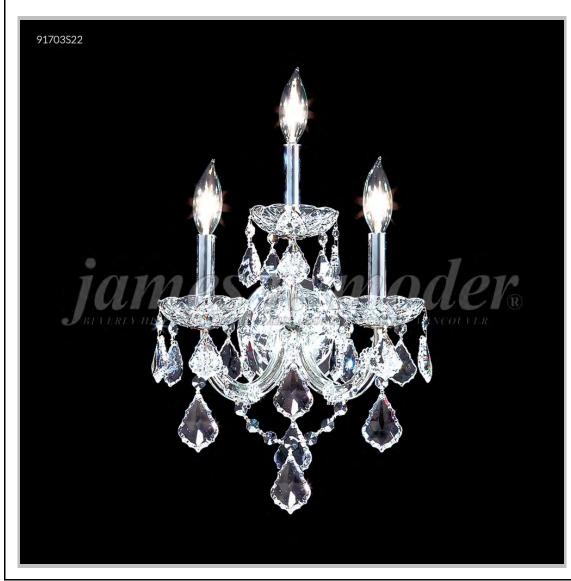

## james r. moder® /moder® IMPACT™ CRYSTAL CHANDELIER Fashion BEVERLY HILLS · NEW YORK · PARIS · LONDON · TOKYO · VANCOUVER

Model #: 91703S0X

**Maria Theresa Grand Collection** 

**Specifications** 

SKU: 91703S0X Finish: Silver

Crystal: Swarovski crystals (Clear) Trad'l Trim

Arms: 3 Shades: N/A

H: 19 D/L: 11 W: N/A Extends: 10 (inches)

Hanging Weight: 7 (lbs)

Number of Bulbs: 3 Type of Bulbs: E12

Circuits: 1 Voltage: 120 Max Wattage: 60

LED: N/A

Note: Photo is representative of this model but may vary in crystal, finish, or shade options