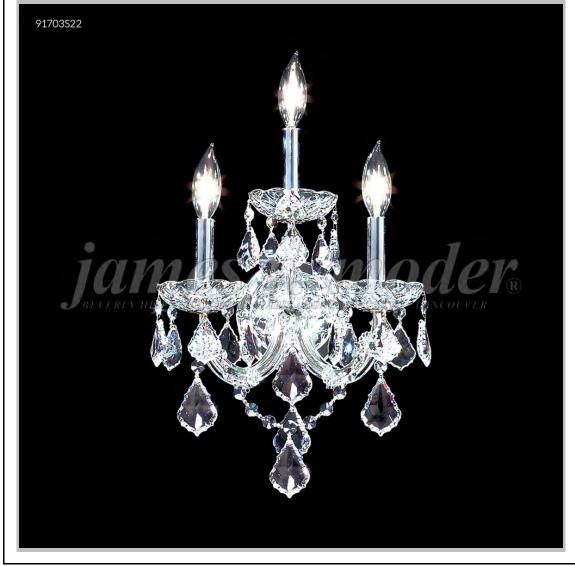

## Model #: 91703GL22

Maria Theresa Grand Collection

Specifications SKU: 91703GL22 Finish: Gold Lustre Crystal: IMPERIAL Crystal (Clear) Arms: 3 Shades: N/A H: 19 D/L: 11 W: N/A Extends: 10 (inches) Hanging Weight: 7 (Ibs) Number of Bulbs: 3 Type of Bulbs: E12 Circuits: 1 Voltage: 120 Max Wattage: 60 LED: N/A

Note: Photo is representative of this model but may vary in crystal, finish, or shade options

Call **1-800-840-7158** for prices, to view, order and locate your closest JRM Crystal Gallery Showroom.

View our products in our corporate showroom *james r. moder*<sup>®</sup> Crystal Chandelier Inc., 2050 N. Stemmons Fwy Space 303-1, Dallas TX 75207