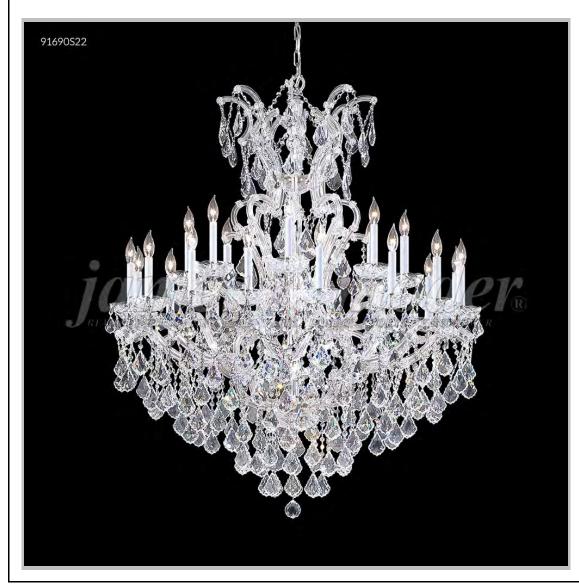

## james r. moder® /moder® IMPACT™ CRYSTAL CHANDELIER Fashion BEVERLY HILLS · NEW YORK · PARIS · LONDON · TOKYO · VANCOUVER

Model #: 91690S22

**Maria Theresa Grand Collection** 

**Specifications** 

SKU: 91690S22 Finish: Silver

Crystal: IMPERIAL Crystal (Clear)

Arms: 24 Shades: N/A

H:54 D/L:46 W:N/A Extends:N/A (inches)

Hanging Weight: 110 (lbs)

Number of Bulbs: 25 Type of Bulbs: E12

Circuits: 2 Voltage: 120 Max Wattage: 60

LED: N/A

Note: Photo is representative of this model but may vary in crystal, finish, or shade options