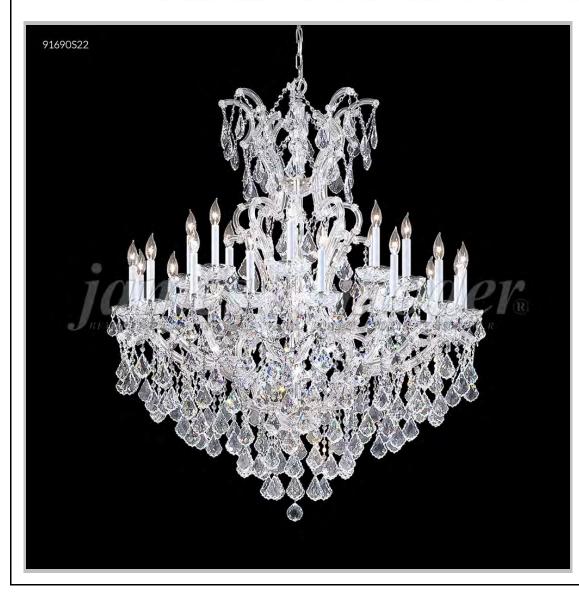

## james r. moder® /moder® IMPACT™ CRYSTAL CHANDELIER Fashion BEVERLY HILLS · NEW YORK · PARIS · LONDON · TOKYO · VANCOUVER

Model #: 91690GL0TX

**Maria Theresa Grand Collection** 

**Specifications** 

SKU: 91690GL0TX Finish: Gold Lustre

Crystal: Swarovski crystals (GT) Trad'l Trim

Arms: 24 Shades: N/A

H:54 D/L:46 W: N/A Extends: N/A (inches)

Hanging Weight: 110 (lbs)

Number of Bulbs: 25 Type of Bulbs: E12

Circuits: 2 Voltage: 120 Max Wattage: 60

LED: N/A

Note: Photo is representative of this model but may vary in crystal, finish, or shade options