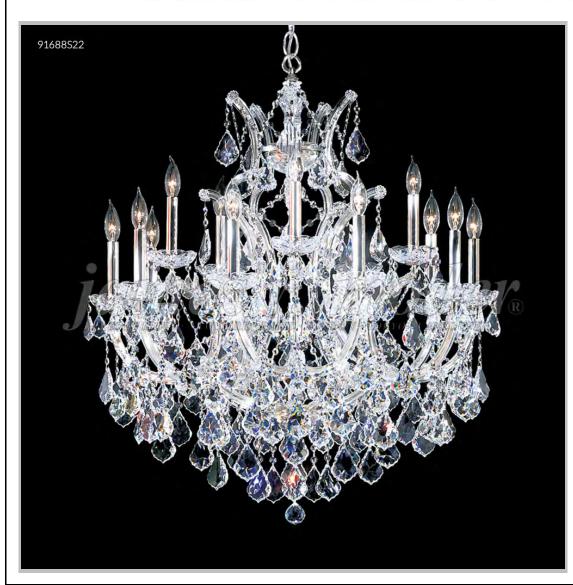

## james r. moder® /moder® IMPACT™ CRYSTAL CHANDELIER Fashion

BEVERLY HILLS • NEW YORK • PARIS • LONDON • TOKYO • VANCOUVER

Model #: 91688S2GT

**Maria Theresa Grand Collection** 

**Specifications** 

SKU: 91688S2GT Finish: Silver

Crystal: IMPERIAL Crystal (Golden Teak)

Arms: 15 Shades: N/A

H:37 D/L:31 W:N/A Extends:N/A (inches)

Hanging Weight: 48 (lbs)

Number of Bulbs: 16 Type of Bulbs: E12

Circuits: 1 Voltage: 120 Max Wattage: 60

LED: N/A

Note: Photo is representative of this model but may vary in crystal, finish, or shade options