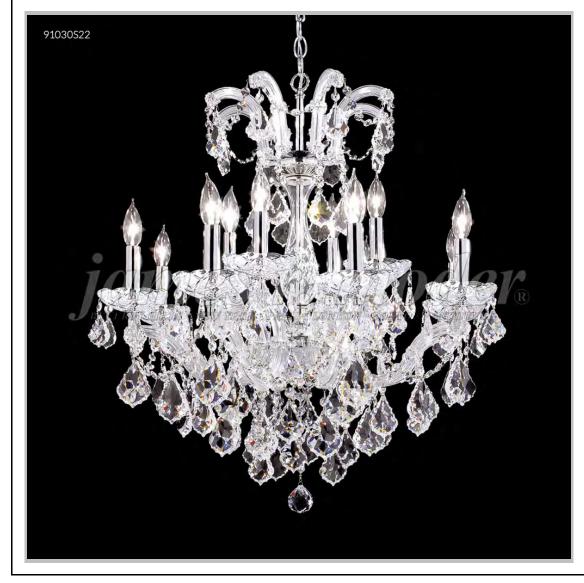

## Model #: 91030S2GTX

Maria Theresa Grand Collection

Specifications SKU: 91030S2GTX Finish: Silver Crystal: IMPERIAL Crystal (GT) Trad'l Trim Arms: 12 Shades: N/A H: 24 D/L: 26 W: N/A Extends: N/A (inches) Hanging Weight: 31 (Ibs) Number of Bulbs: 12 Type of Bulbs: E12 Circuits: 1 Voltage: 120 Max Wattage: 60 LED: N/A

Note: Photo is representative of this model but may vary in crystal, finish, or shade options

Call **1-800-840-7158** for prices, to view, order and locate your closest JRM Crystal Gallery Showroom.

View our products in our corporate showroom *james r. moder*<sup>®</sup> Crystal Chandelier Inc., 2050 N. Stemmons Fwy Space 303-1, Dallas TX 75207