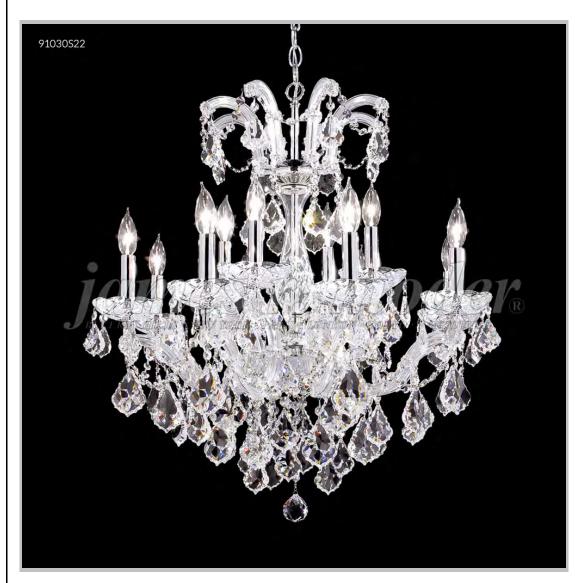

## james r. moder® /moder® IMPACT™ CRYSTAL CHANDELIER Fashion

BEVERLY HILLS • NEW YORK • PARIS • LONDON • TOKYO • VANCOUVER

Model #: 91030S1X

**Maria Theresa Grand Collection** 

**Specifications** 

SKU: 91030S1X Finish: Silver

Crystal: SPECTRA CRYSTAL (Clear) Trad'l Trim

Arms: 12 Shades: N/A

H: 24 D/L: 26 W: N/A Extends: N/A (inches)

Hanging Weight: 31 (lbs)

Number of Bulbs: 12 Type of Bulbs: E12

Circuits: 1 Voltage: 120 Max Wattage: 60

LED: N/A

Note: Photo is representative of this model but may vary in crystal, finish, or shade options