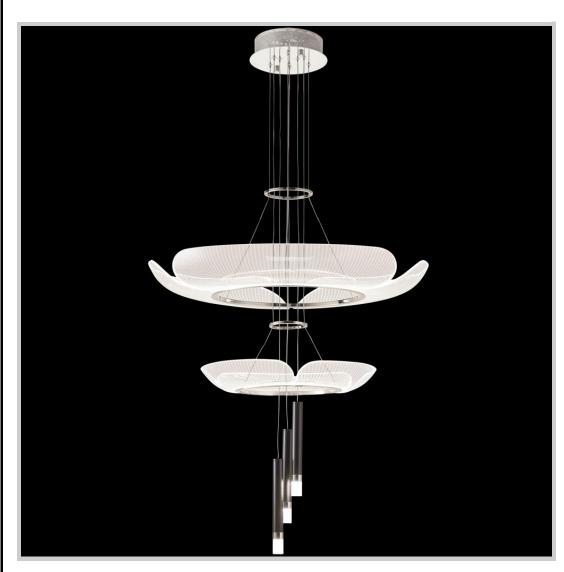

## james r. moder® /moder® IMPACT™ CRYSTAL CHANDELIER Fashion

BEVERLY HILLS • NEW YORK • PARIS • LONDON • TOKYO • VANCOUVER

Model #: 41148S22LED

**Contemporary Design Collection** Specifications

SKU: 41148S22LED

Finish: Silver

Crystal: IMPERIAL Acrylic (Clear)

Arms: N/A Shades: N/A

H: 32.0 D/L: 32.0 W: N/A

Extends: N/A (inches) Hanging Weight: 18 (lbs)

Number of Bulbs:

Type of Bulbs: LED 3000K

Circuits: 1 Voltage: 120 Max Wattage: 78

LED: 3000K, Dimmable

Note: Photo is representative of this model but may vary in crystal, finish, or shade options.