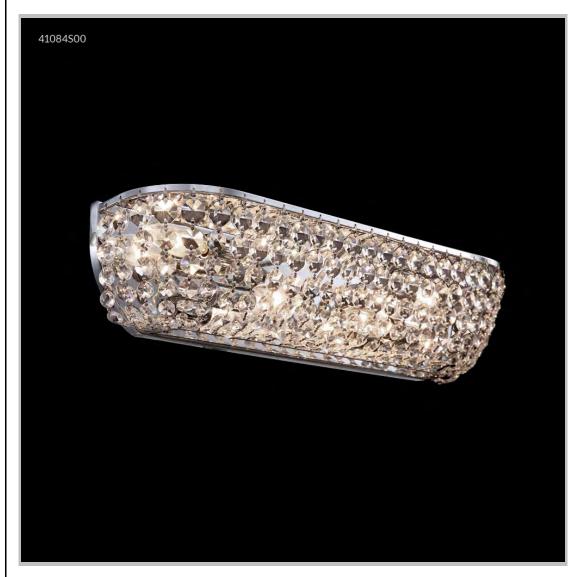

## james r. moder® /moder® IMPACT™ CRYSTAL CHANDELIER Fashion

BEVERLY HILLS • NEW YORK • PARIS • LONDON • TOKYO • VANCOUVER

Model #: 41084S00

**Vanity Light Collection** 

**Specifications** 

SKU: 41084S00 Finish: Silver

Crystal: Swarovski crystals (Clear)

Arms: N/A Shades: N/A

H:5 D/L: 22 W: N/A Extends: 5 (inches)

Hanging Weight: 6 (lbs)

Number of Bulbs: 4 Type of Bulbs: E12

Circuits: 1 Voltage: 120 Max Wattage: 60

LED: N/A

Note: Photo is representative of this model but may vary in crystal, finish, or shade options