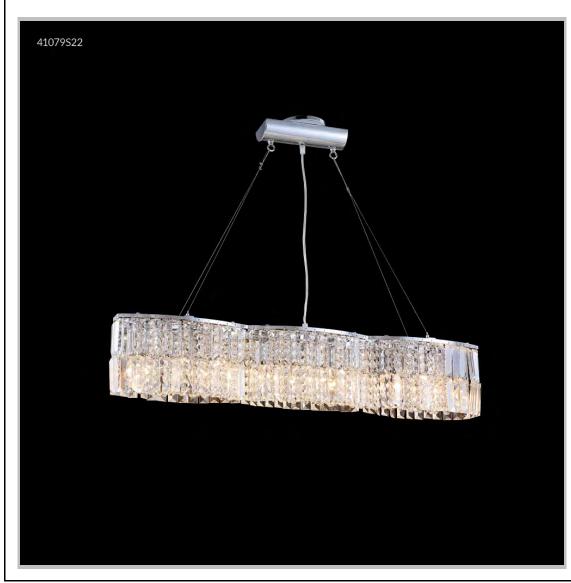

## james r. moder® /moder® IMPACT™ CRYSTAL CHANDELIER Fashion

BEVERLY HILLS • NEW YORK • PARIS • LONDON • TOKYO • VANCOUVER

Model #: 41079S22

**Bar Light Collection** 

**Specifications** 

SKU: 41079S22 Finish: Silver

Crystal: IMPERIAL Crystal (Clear)

Arms: N/A Shades: N/A

H:7 D/L: 33 W:5 Extends: N/A (inches)

Hanging Weight: 16 (lbs)

Number of Bulbs: 9
Type of Bulbs: E12

Circuits: 1 Voltage: 120 Max Wattage: 60

LED: N/A

Note: Photo is representative of this model but may vary in crystal, finish, or shade options