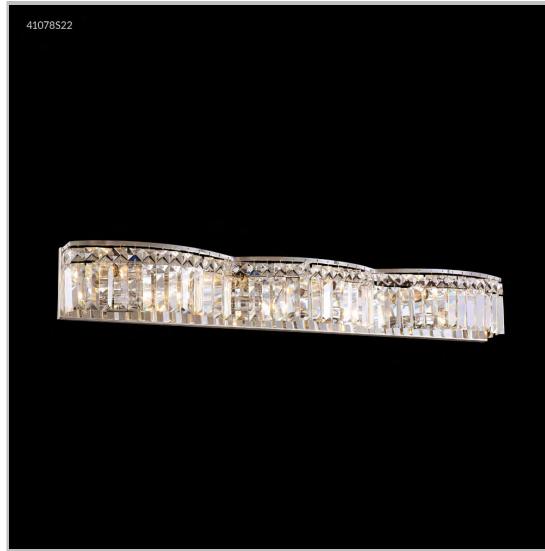

## james r. moder® /moder®IMPACT™ CRYSTAL CHANDELIER Fashion

BEVERLY HILLS • NEW YORK • PARIS • LONDON • TOKYO • VANCOUVER

Model #: 41078S22

**Vanity Light Collection** 

**Specifications** 

SKU: 41078S22 Finish: Silver

Crystal: IMPERIAL Crystal (Clear)

Arms: N/A Shades: N/A

H:5 D/L: 33 W: N/A Extends: 4 (inches)

Hanging Weight: 9 (lbs)

Number of Bulbs: 8
Type of Bulbs: E12

Circuits: 1 Voltage: 120 Max Wattage: 60

LED: N/A

Note: Photo is representative of this model but may vary in crystal, finish, or shade options