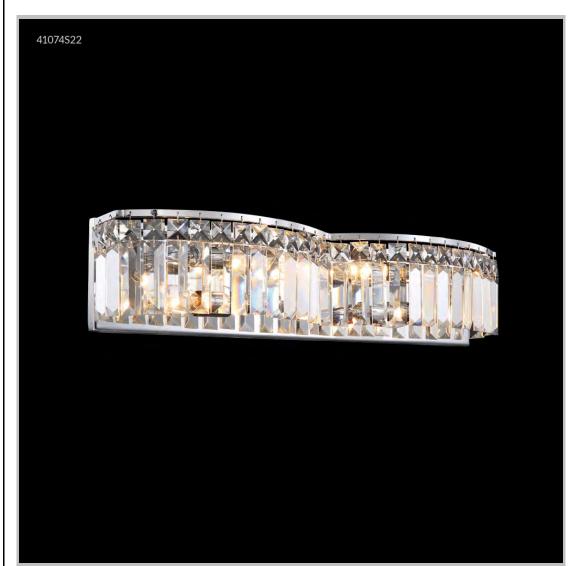

## james r. moder® /moder®IMPACT™ CRYSTAL CHANDELIER Fashion BEVERLY HILLS · NEW YORK · PARIS · LONDON · TOKYO · VANCOUVER

Model #: 41074S22

**Vanity Light Collection** 

**Specifications** 

SKU: 41074S22 Finish: Silver

Crystal: IMPERIAL Crystal (Clear)

Arms: N/A Shades: N/A

H:5 D/L: 22 W: N/A Extends: 4 (inches)

Hanging Weight: 6 (lbs)

Number of Bulbs: 4
Type of Bulbs: E12

Circuits: 1 Voltage: 120 Max Wattage: 60

LED: N/A

Note: Photo is representative of this model but may vary in crystal, finish, or shade options