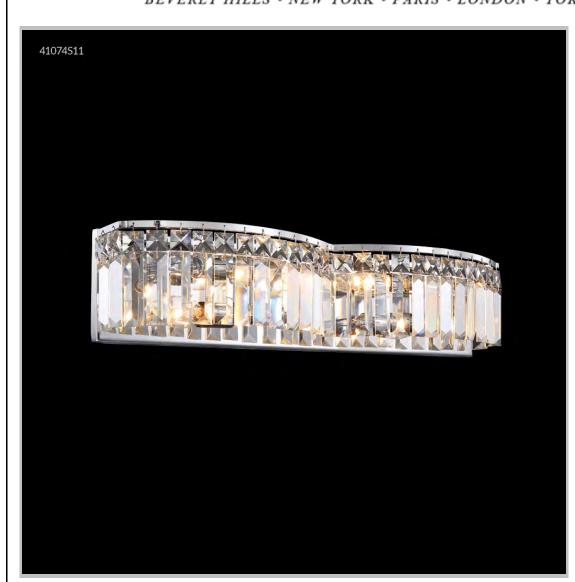

## james r. moder® /moder®IMPACT™ CRYSTAL CHANDELIER Fashion BEVERLY HILLS · NEW YORK · PARIS · LONDON · TOKYO · VANCOUVER

Model #: 41074S11

**Vanity Light Collection** 

**Specifications** 

SKU: 41074S11 Finish: Silver

Crystal: SPECTRA CRYSTAL by Swarovski -Clear

Arms: N/A Shades: N/A

H:5 D/L: 22 W: N/A Extends: 4 (inches)

Hanging Weight: 6 (lbs)

Number of Bulbs: 4 Type of Bulbs: E12

Circuits: 1 Voltage: 120 Max Wattage: 60

LED: N/A

Note: Photo is representative of this model but may vary in crystal, finish, or shade options