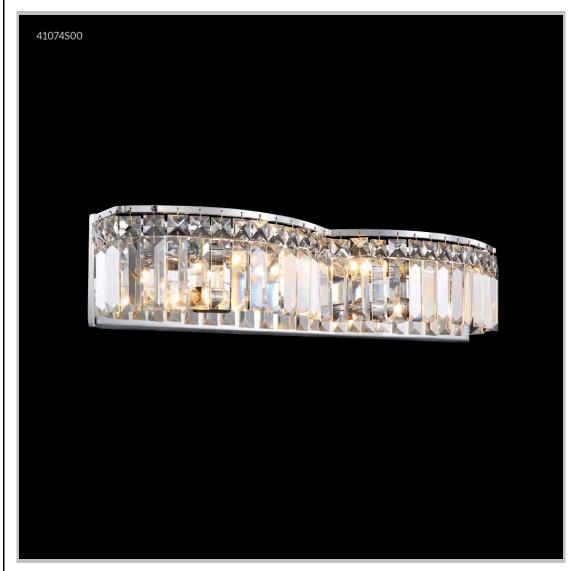

## james r. moder® /moder® IMPACT™ CRYSTAL CHANDELIER Fashion

BEVERLY HILLS • NEW YORK • PARIS • LONDON • TOKYO • VANCOUVER

Model #: 41074S00

**Vanity Light Collection** 

**Specifications** 

SKU: 41074S00 Finish: Silver

Crystal: Swarovski crystals (Clear)

Arms: N/A Shades: N/A

H:5 D/L: 22 W: N/A Extends: 4 (inches)

Hanging Weight: 6 (lbs)

Number of Bulbs: 4 Type of Bulbs: E12

Circuits: 1 Voltage: 120 Max Wattage: 60

LED: N/A

Note: Photo is representative of this model but may vary in crystal, finish, or shade options