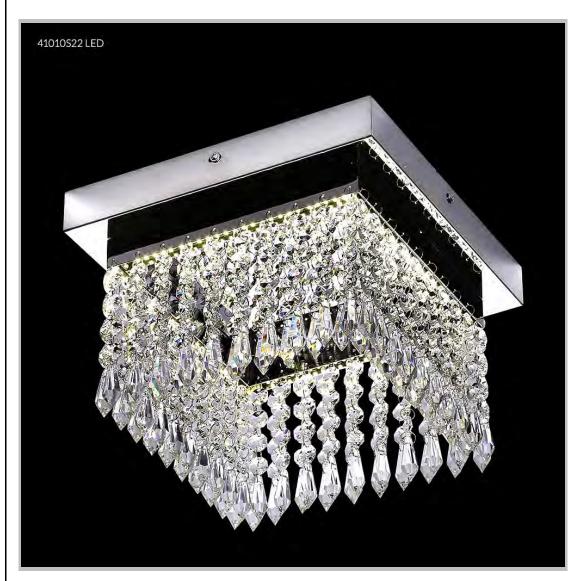

## james r. moder® /moder® IMPACT™ CRYSTAL CHANDELIER Fashion BEVERLY HILLS · NEW YORK · PARIS · LONDON · TOKYO · VANCOUVER

Model #: 41010S22LED

**Galaxy Collection** 

Specifications

SKU: 41010S22LED

Finish: Silver

Crystal: IMPERIAL Crystal (Clear)

Arms: N/A Shades: N/A

H:7 D/L: 10 W: 10 Extends: N/A (inches)

Hanging Weight: 4 (lbs)
Number of Bulbs: N/A
Type of Bulbs: LED 3000K

Circuits: 1 Voltage: 120 Max Wattage: 18

LED: 3000K, Dimmable

Note: Photo is representative of this model but may vary in crystal, finish, or shade options