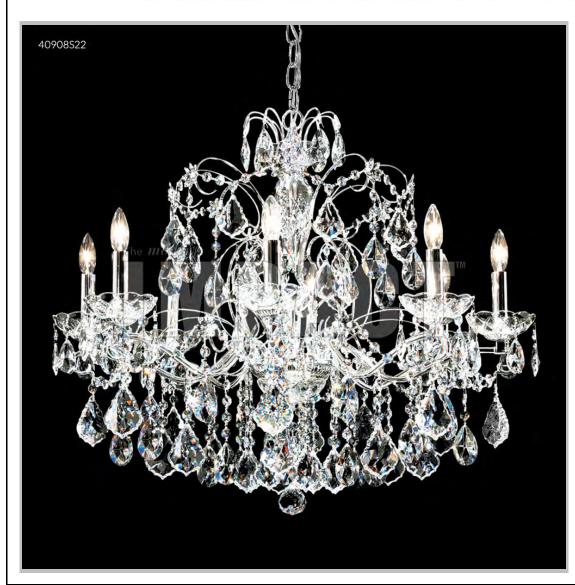

## james r. moder® /moder® IMPACT™ CRYSTAL CHANDELIER Fashion BEVERLY HILLS · NEW YORK · PARIS · LONDON · TOKYO · VANCOUVER

Model #: 40908S22

**Regalia Collection** 

**Specifications** 

SKU: 40908S22 Finish: Silver

Crystal: IMPERIAL Crystal (Clear)

Arms: 8 Shades: N/A

H: 24 D/L: 28 W: N/A Extends: N/A (inches)

Hanging Weight: 24 (lbs)

Number of Bulbs: 8 Type of Bulbs: E12

Circuits: 1 Voltage: 120 Max Wattage: 60

LED: N/A

Note: Photo is representative of this model but may vary in crystal, finish, or shade options