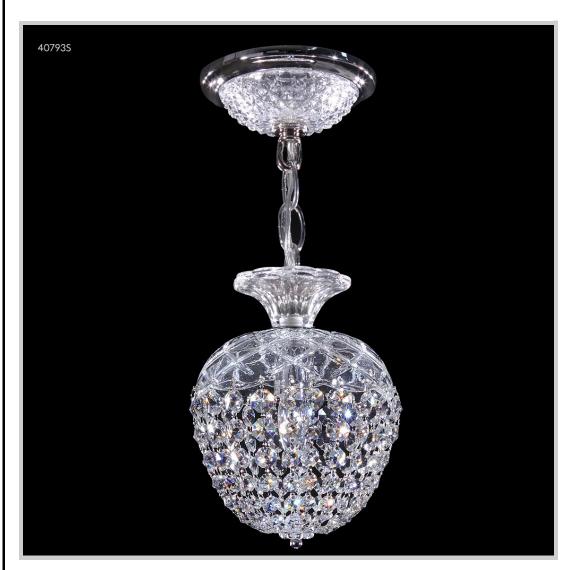

## james r. moder® /moder® IMPACT™ CRYSTAL CHANDELIER Fashion

BEVERLY HILLS • NEW YORK • PARIS • LONDON • TOKYO • VANCOUVER

Model #: 40793S11

**Palace Ice Collection** 

**Specifications** 

SKU: 40793S11 Finish: Silver

Crystal: SPECTRA CRYSTAL by Swarovski (Clear)

Arms: N/A Shades: N/A

H: 10.0 D/L: 8.0 W: N/A Extends: N/A (inches) Hanging Weight: 6 (lbs) Number of Bulbs: 1 Type of Bulbs: E12

Circuits: 1 Voltage: 120 Max Wattage: 60

LED: N/A

Note: Photo is representative of this model but may vary in crystal, finish, or shade options.