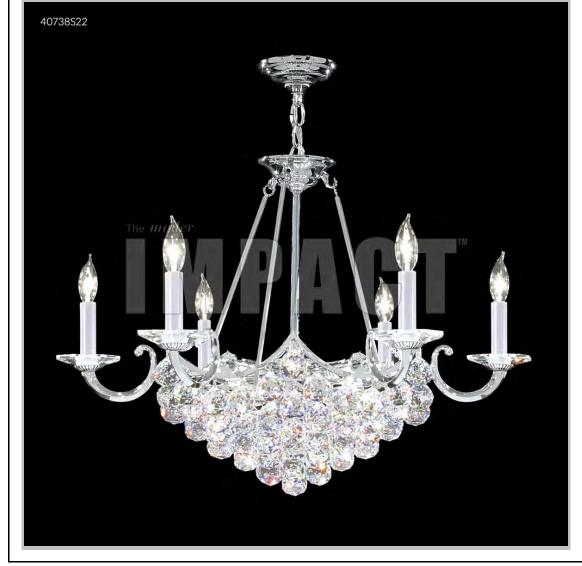

## Model #: **40738S22**

**Cascade Collection** 

Specifications SKU: 40738S22 Finish: Silver Crystal: IMPERIAL Crystal (Clear) Arms: 6 Shades: N/A H: 17 D/L: 29 W: N/A Extends: N/A (inches) Hanging Weight: 35 (Ibs) Number of Bulbs: 12 Type of Bulbs: E12 Circuits: 1 Voltage: 120 Max Wattage: 60 LED: N/A

Note: Photo is representative of this model but may vary in crystal, finish, or shade options

Call **1-800-840-7158** for prices, to view, order and locate your closest JRM Crystal Gallery Showroom.

View our products in our corporate showroom *james r. moder*<sup>®</sup> Crystal Chandelier Inc., 2050 N. Stemmons Fwy Space 303-1, Dallas TX 75207