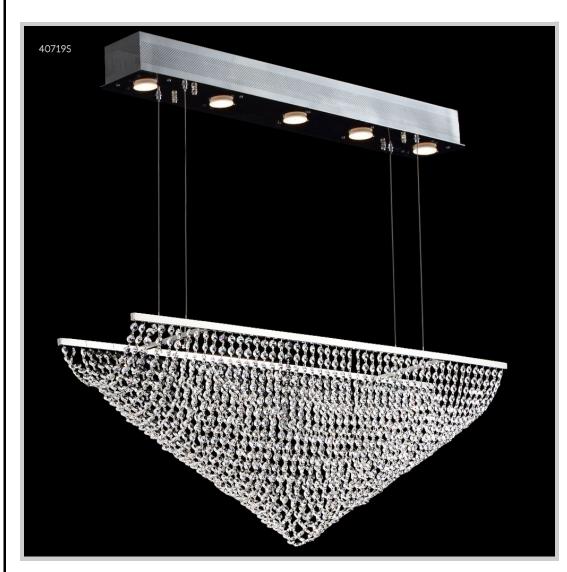

## james r. moder / moder | Impact | Crystal Chandelier Fashion

BEVERLY HILLS • NEW YORK • PARIS • LONDON • TOKYO • VANCOUVER

Model #: 40719S22 **Contemporary Collection** 

**Specifications** 

SKU: 40719S22 Finish: Silver

Crystal: IMPERIAL Crystal (Clear)

Arms: N/A Shades: N/A

H: 18.0 D/L: 39.0 W: 10.0

Extends: N/A (inches) Hanging Weight: 19 (lbs)

Number of Bulbs: 5 Type of Bulbs: GU10

Circuits: 1 Voltage: 120 Max Wattage: 35

LED:

Note: Photo is representative of this model but may vary in crystal, finish, or shade options.