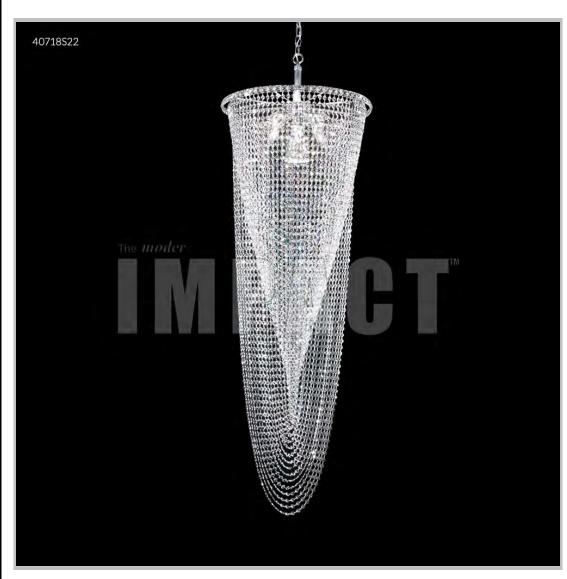

## james r. moder® /moder® IMPACT™ CRYSTAL CHANDELIER Fashion

Model #: 40718S22

**Contemporary Collection** 

**Specifications** 

SKU: 40718S22 Finish: Silver

Crystal: IMPERIAL Crystal (Clear)

Arms: N/A Shades: N/A

H: 66 D/L: 21 W: N/A Extends: N/A (inches)

Hanging Weight: 42 (lbs)

Number of Bulbs: 8 Type of Bulbs: E12

Circuits: 1 Voltage: 120 Max Wattage: 60

LED: N/A

Note: Photo is representative of this model but may vary in crystal, finish, or shade options