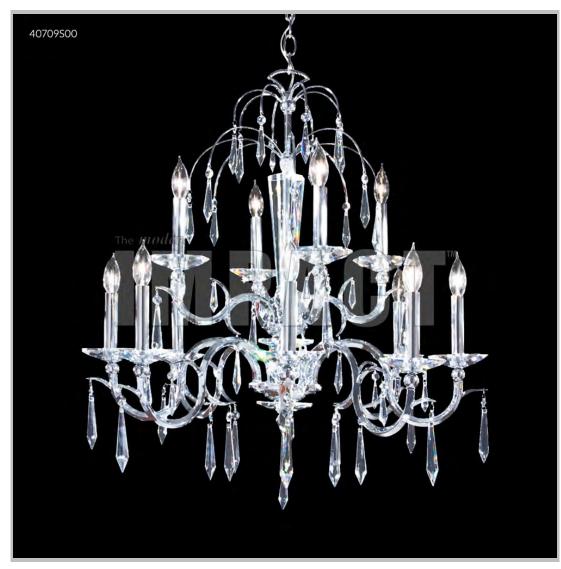

## james r. moder® /moder® IMPACT™ CRYSTAL CHANDELIER Fashion

Model #: 40709S00

**Contemporary Collection** 

**Specifications** 

SKU: 40709S00 Finish: Silver

Crystal: Swarovski crystals (Clear)

Arms: 12 Shades: N/A

H:30 D/L:29 W:N/A Extends:N/A (inches)

Hanging Weight: 28 (lbs)

Number of Bulbs: 12 Type of Bulbs: E12

Circuits: 1 Voltage: 120 Max Wattage: 60

LED: N/A

Note: Photo is representative of this model but may vary in crystal, finish, or shade options