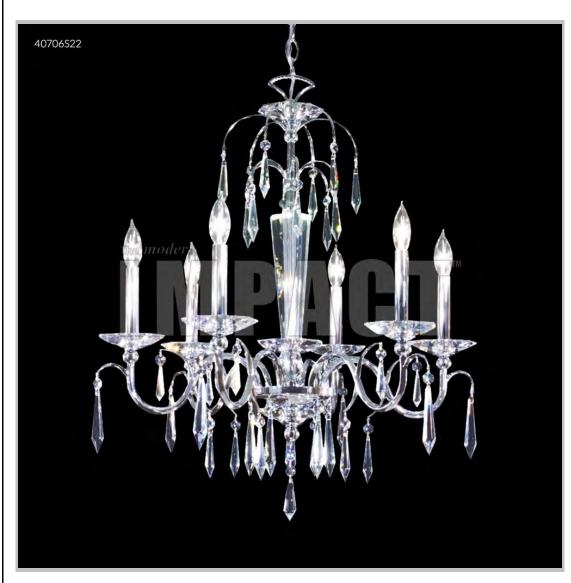

## james r. moder® /moder®IMPACT™ CRYSTAL CHANDELIER Fashion

BEVERLY HILLS • NEW YORK • PARIS • LONDON • TOKYO • VANCOUVER

Model #: 40706S22

**Contemporary Collection** 

**Specifications** 

SKU: 40706S22 Finish: Silver

Crystal: IMPERIAL Crystal (Clear)

Arms: 6

Shades: N/A

H: 26 D/L: 26 W: N/A Extends: N/A (inches)

Hanging Weight: 18 (lbs)

Number of Bulbs: 6 Type of Bulbs: E12

Circuits: 1 Voltage: 120 Max Wattage: 60

LED: N/A

Note: Photo is representative of this model but may vary in crystal, finish, or shade options