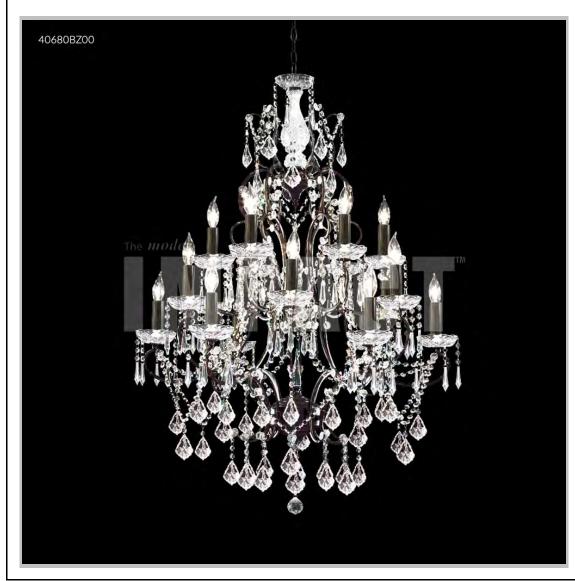

## james r. moder® /moder® IMPACT™ CRYSTAL CHANDELIER Fashion BEVERLY HILLS · NEW YORK · PARIS · LONDON · TOKYO · VANCOUVER

Model #: 40680BZ00

**Charleston Collection** 

**Specifications** 

SKU: 40680BZ00 Finish: Bronze

Crystal: Swarovski crystals (Clear)

Arms: 18 Shades: N/A

H:46 D/L:33 W:N/A Extends:N/A (inches)

Hanging Weight: 40 (lbs)

Number of Bulbs: 18 Type of Bulbs: E12

Circuits: 1 Voltage: 120 Max Wattage: 60

LED: N/A

Note: Photo is representative of this model but may vary in crystal, finish, or shade options