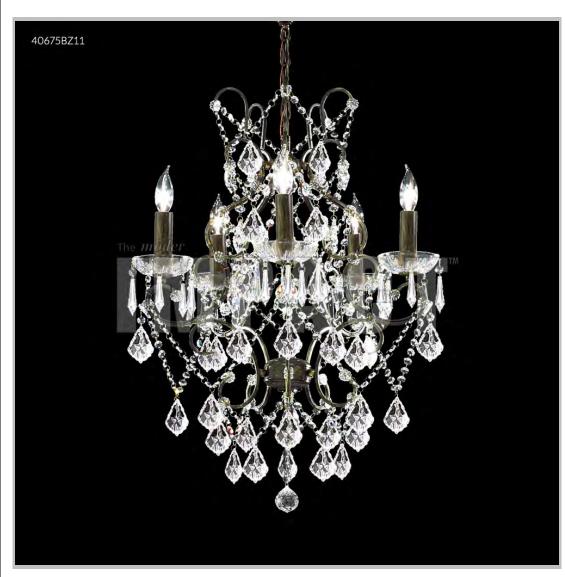

## james r. moder® /moder® IMPACT™ CRYSTAL CHANDELIER Fashion

Model #: 40675BZ11

**Charleston Collection** 

**Specifications** 

SKU: 40675BZ11 Finish: Bronze

Crystal: SPECTRA CRYSTAL by Swarovski -Clear

Arms: 5 Shades: N/A

H:30 D/L:20 W: N/A Extends: N/A (inches)

Hanging Weight: 17 (lbs)

Number of Bulbs: 5 Type of Bulbs: E12

Circuits: 1 Voltage: 120 Max Wattage: 60

LED: N/A

Note: Photo is representative of this model but may vary in crystal, finish, or shade options