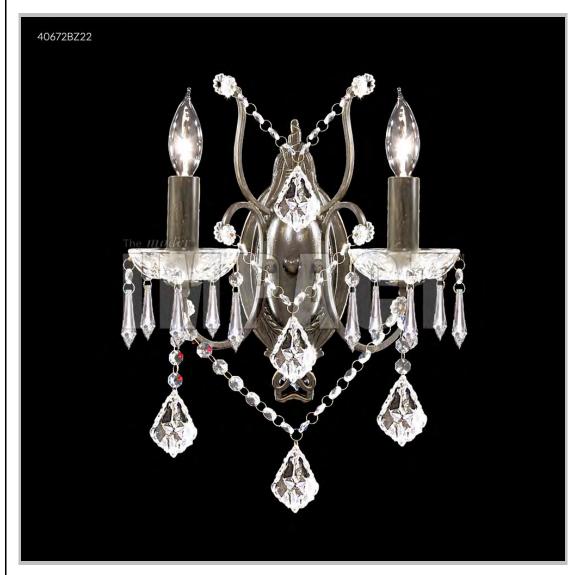

## james r. moder® /moder® IMPACT™ CRYSTAL CHANDELIER Fashion BEVERLY HILLS · NEW YORK · PARIS · LONDON · TOKYO · VANCOUVER

Model #: 40672BZ22

**Charleston Collection** 

**Specifications** 

SKU: 40672BZ22 Finish: Bronze

Crystal: IMPERIAL Crystal (Clear)

Arms: 2 Shades: N/A

H:16 D/L:14 W:N/A Extends:6 (inches)

Hanging Weight: 3 (lbs)

Number of Bulbs: 2 Type of Bulbs: E12

Circuits: 1 Voltage: 120 Max Wattage: 60

LED: N/A

Note: Photo is representative of this model but may vary in crystal, finish, or shade options