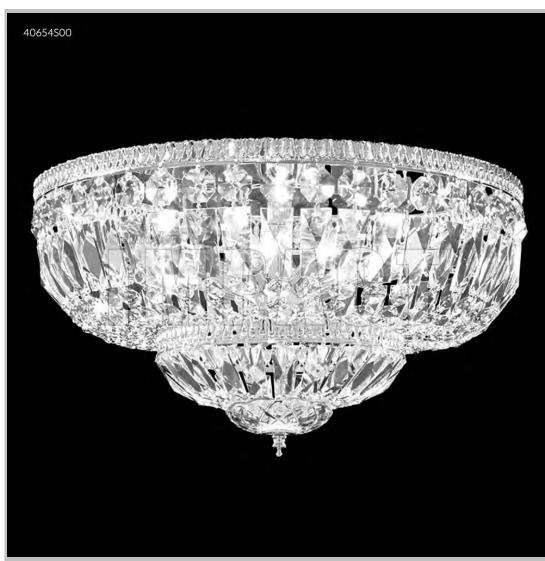

## james r. moder® /moder® IMPACT™ CRYSTAL CHANDELIER Fashion

Model #: 40654S00

**Flush Mount Collection** 

Specifications

SKU: 40654S00 Finish: Silver

Crystal: Swarovski crystals (Clear)

Arms: N/A Shades: N/A

H:11 D/L:25 W:N/A Extends:N/A (inches)

Hanging Weight: 19 (lbs)

Number of Bulbs: 8 Type of Bulbs: E12

Circuits: 1 Voltage: 120 Max Wattage: 60

LED: N/A

Note: Photo is representative of this model but may vary in crystal, finish, or shade options