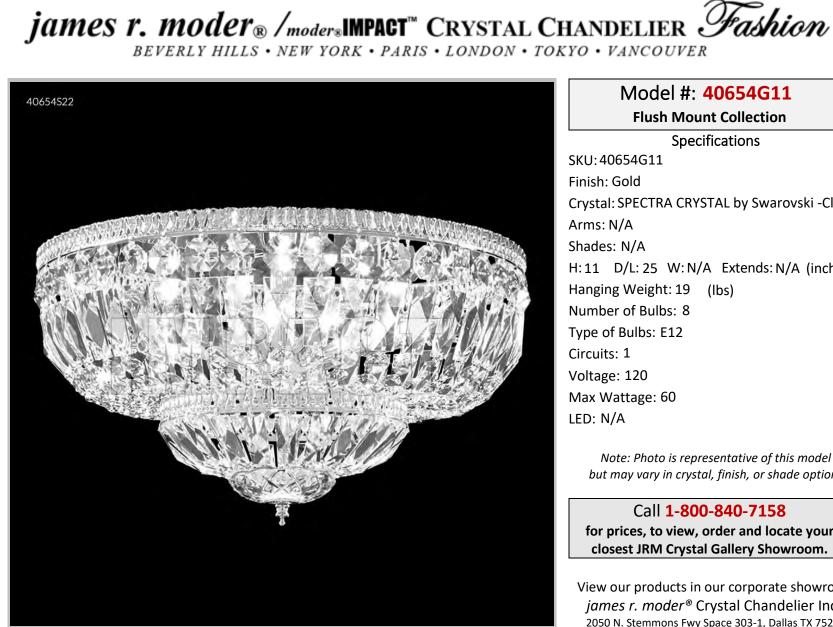

Model #: 40654G11

Flush Mount Collection

**Specifications** SKU: 40654G11 Finish: Gold Crystal: SPECTRA CRYSTAL by Swarovski -Clear Arms: N/A Shades: N/A H:11 D/L:25 W:N/A Extends: N/A (inches) Hanging Weight: 19 (lbs) Number of Bulbs: 8 Type of Bulbs: E12 Circuits: 1 Voltage: 120 Max Wattage: 60 LED: N/A

Note: Photo is representative of this model but may vary in crystal, finish, or shade options

Call 1-800-840-7158 for prices, to view, order and locate your closest JRM Crystal Gallery Showroom.

View our products in our corporate showroom james r. moder<sup>®</sup> Crystal Chandelier Inc., 2050 N. Stemmons Fwy Space 303-1, Dallas TX 75207